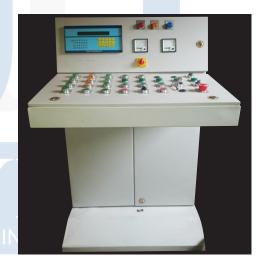

# **Control Panel**

- PLC Based Control Panel
- All Motors are Protected through Overload Protection/MCB'S
- Easy to Calibrate
  Gate Inching Facility for Weighing Accuracy
- Auto & Manual Operations.