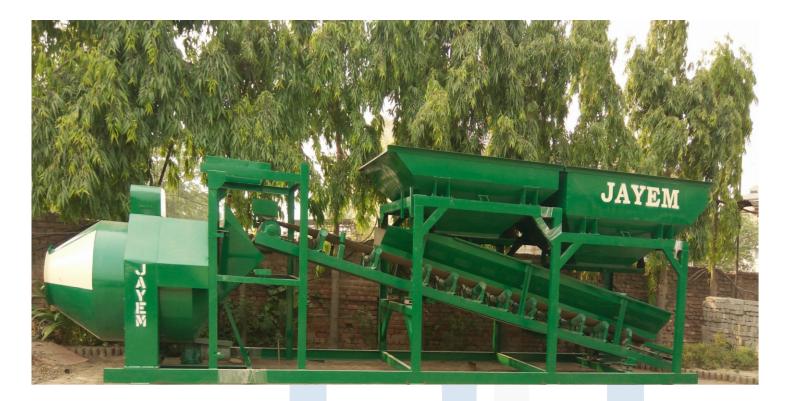

# JAYEM MOBILE CONCRETE BATCHING PLANTS

JH-SERIES, AUTOMATIC

### **Mixers**

Reversible / Pan Type Mixers Long Service Life and Low Operating Cost Easy to Maintain

### **Benefits**

- Robust and Steady Structure
- Easy to Erect & Operate
- Low Maintenance & Running Cost
- Single Weighing and Conveyor Belt for Faster Output
- Easy Mobility & Shifting

# **Batching Plant Standard Supply**

- Compartment Type Aggregate Storage Bins
- Weighing Bin with Belt Conveyor
- Cement Screw Conveyor with Hopper
- PLC Based Control Panel
- Cement Weighing Hopper
- Water Dosing System
- Pneumatic Compressor